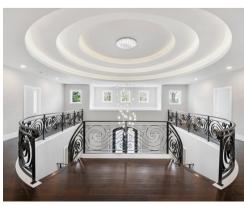

### 2022 ENTRANT

Stair Meets all residential code requirements.

The floating half circle landing with no visible supports

**Aesthetic Value:** Modern freestanding curved bridal stairways create wow factor and set the tone as you step inside the front door. Powder coated iron, stainless steel, and wood contrast and accent the column lighting.

Stair Safety: Riser spacing is kept below 4" on this open rise stair and the horizontal bar balustrade provides a secure guard while adhering to sphere codes.

**Quality of Workmanship:** laminated.

**Technical Challenge:** Powder coated posts are custom machined to receive the Stainless horizontal bars with rubber applied to the holes to provide a tight fit between the Stainless bars and iron posts.