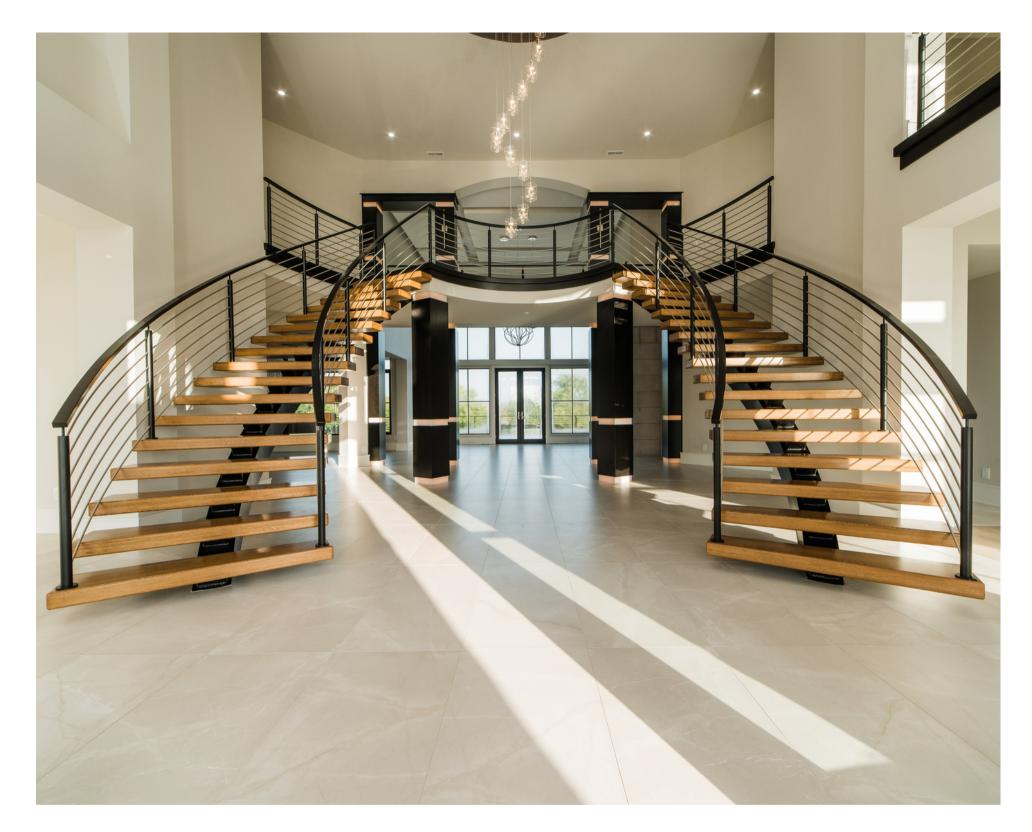

### 2022 ENTRANT

Stair Meets all residential code requirements.

The floating half circle landing with no visible supports

**Aesthetic Value:** Modern freestanding curved bridal stairways create wow factor and set the tone as you step inside the front door. Powder coated iron, stainless steel, and wood contrast and accent the column lighting.

Stair Safety: Riser spacing is kept below 4" on this open rise stair and the horizontal bar balustrade provides a secure guard while adhering to sphere codes.

**Quality of Workmanship:** laminated.

**Technical Challenge:** Powder coated posts are custom machined to receive the Stainless horizontal bars with rubber applied to the holes to provide a tight fit between the Stainless bars and iron posts.