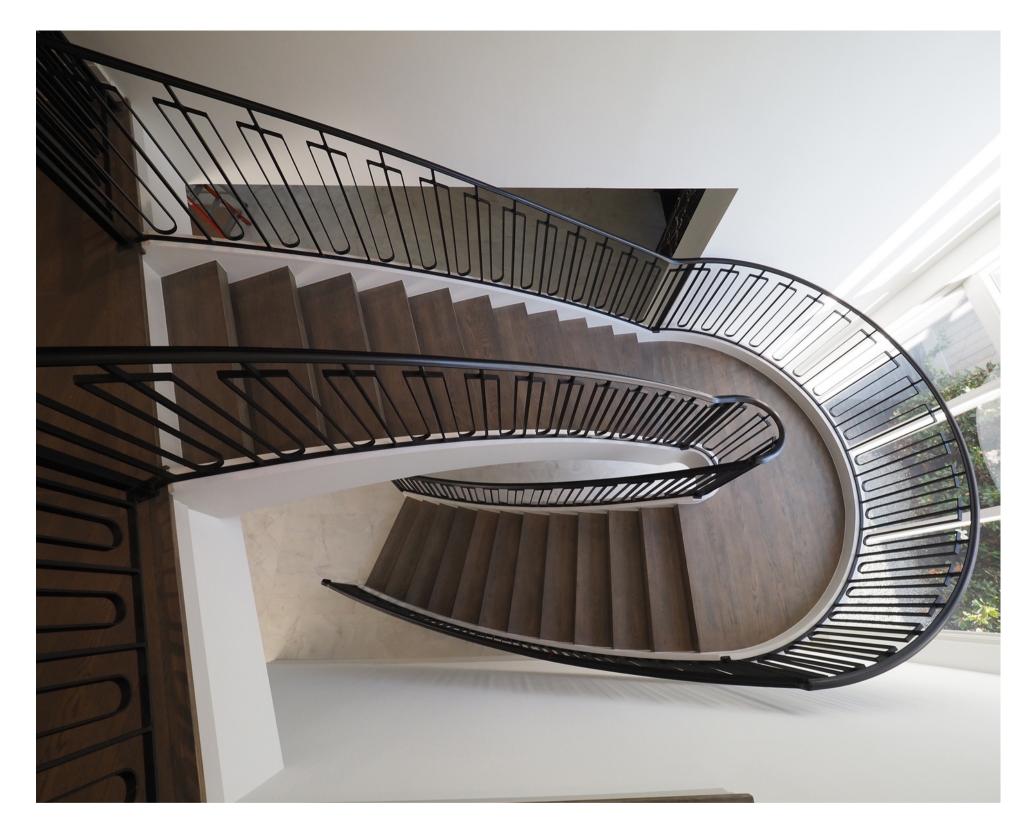

### Best Curved Stairway - Modern

Curved iron mono-beams have internal webbing to ensure structural integrity. Treads are solid white oak and vertically