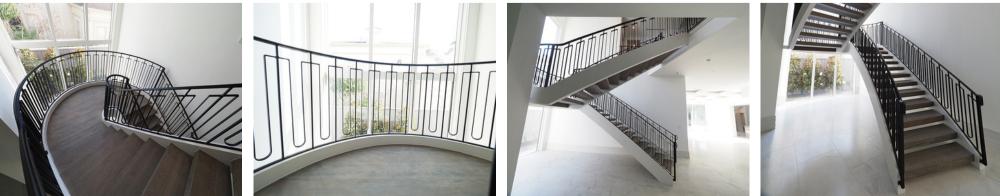

### Best Curved Stairway - Modern

**Aesthetic Value:** Mid Century Modern

Stair Safety:

Quality of Workmanship: All curved steel structure, full floating. Fully trimmed stringers. Seamless white oak treads with embedded lights under the nose. Custom ornamental steel railing.

**Technical Challenge:** 

### Best Curved Stairway - Modern

Curved iron mono-beams have internal webbing to ensure structural integrity. Treads are solid white oak and vertically