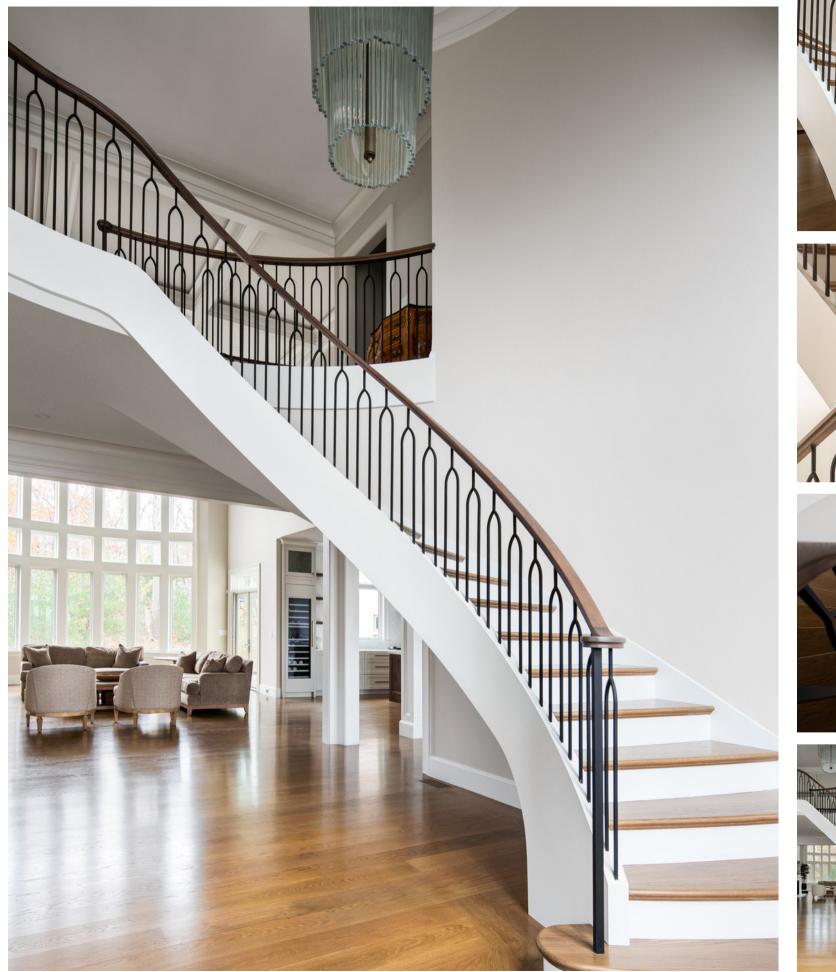

### Best Curved Stairway - Modern

A major focal point in the home, this buttress style stair with curbed fascia uses Metro Rail White Oak, White Oak treads, and Black Harmony balusters. Looks great and fits well in

Bringing the stair in at the proper time of construction process. It required more coordination than normal because