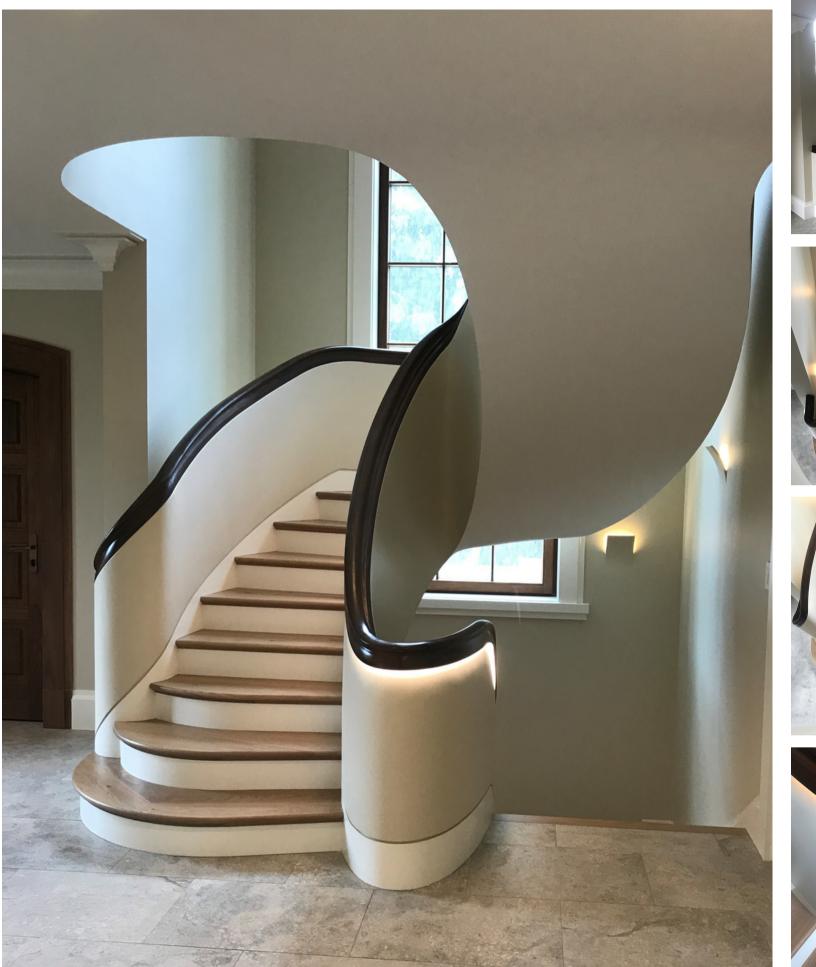

### Best Curved Stairway - Modern

**Aesthetic Value:** Mid Century Modern

Stair Safety:

Quality of Workmanship: All curved steel structure, full floating. Fully trimmed stringers. Seamless white oak treads with embedded lights under the nose. Custom ornamental steel railing.

**Technical Challenge:** 

### 2022 ENTRANT

Stair Meets all residential code requirements.

The floating half circle landing with no visible supports

**Aesthetic Value:** Modern freestanding curved bridal stairways create wow factor and set the tone as you step inside the front door. Powder coated iron, stainless steel, and wood contrast and accent the column lighting.

Stair Safety: Riser spacing is kept below 4" on this open rise stair and the horizontal bar balustrade provides a secure guard while adhering to sphere codes.

**Quality of Workmanship:** laminated.

**Technical Challenge:** Powder coated posts are custom machined to receive the Stainless horizontal bars with rubber applied to the holes to provide a tight fit between the Stainless bars and iron posts.