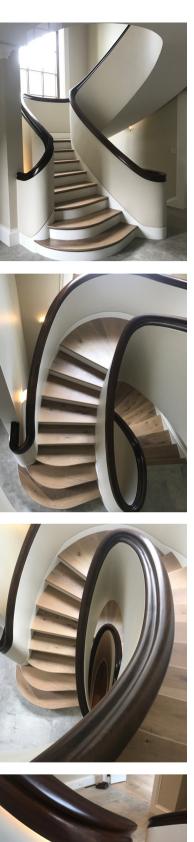

### Best Curved Stairway - Modern

**Aesthetic Value:** Mid Century Modern

Stair Safety:

Quality of Workmanship: All curved steel structure, full floating. Fully trimmed stringers. Seamless white oak treads with embedded lights under the nose. Custom ornamental steel railing.

**Technical Challenge:** 

### 2022 ENTRANT

Stair Meets all residential code requirements.

The floating half circle landing with no visible supports

**Aesthetic Value:** Modern freestanding curved bridal stairways create wow factor and set the tone as you step inside the front door. Powder coated iron, stainless steel, and wood contrast and accent the column lighting.

Stair Safety: Riser spacing is kept below 4" on this open rise stair and the horizontal bar balustrade provides a secure guard while adhering to sphere codes.

**Quality of Workmanship:** laminated.

**Technical Challenge:** Powder coated posts are custom machined to receive the Stainless horizontal bars with rubber applied to the holes to provide a tight fit between the Stainless bars and iron posts.