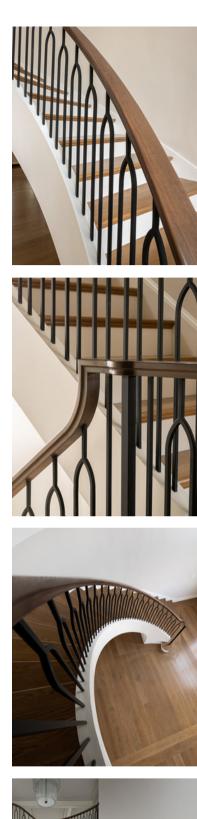

### Best Curved Stairway - Modern

**Aesthetic Value:** pleasing.

Stair Safety:

**Quality of Workmanship:** stair.

**Technical Challenge:** challenge.

### 2022 ENTRANT

The lines and curves provide a very dynamic shape that flows very gracefully. Contrasting materials are interesting and

This massive rail has a very graspable shape. Rise run ratio is comfortable and safe to walk.

No kinks or bumps in the flowing mahogany handrail. Rail joints are perfect and plaster work matched the quality of the

The engineering and fabrication of the steel structure was amazing. No field welding done. It was all bolted in a steel stave design. Getting the rail just right was an installation