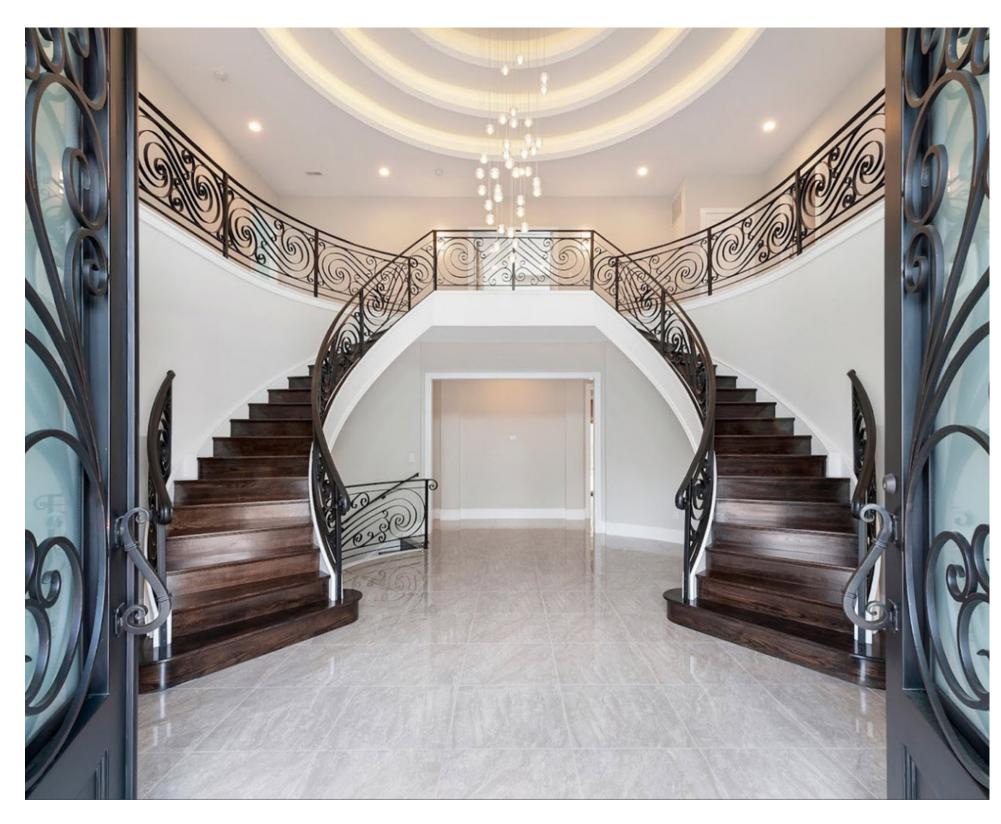

### Best Curved Stairway - Modern

**Aesthetic Value:** Double Freestanding Curve Staircases with custom metal scroll panels manufactured and installed. Panel design incorporates front door metal style.

Stair Safety:

**Quality of Workmanship:** house

**Technical Challenge:** The stairs themselves were not difficult, for the rail, we were asked to incorporate the design of the ironwork on the front door. Creating the curved scroll panels was challenging.