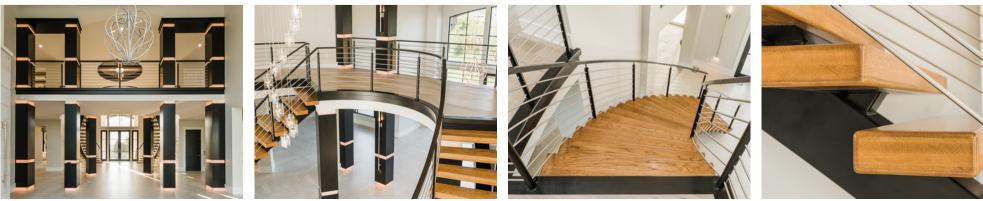

### 2022 ENTRANT

Stair Meets all residential code requirements.

The floating half circle landing with no visible supports

**Aesthetic Value:** Modern freestanding curved bridal stairways create wow factor and set the tone as you step inside the front door. Powder coated iron, stainless steel, and wood contrast and accent the column lighting.

Stair Safety: Riser spacing is kept below 4" on this open rise stair and the horizontal bar balustrade provides a secure guard while adhering to sphere codes.

**Quality of Workmanship:** laminated.

**Technical Challenge:** Powder coated posts are custom machined to receive the Stainless horizontal bars with rubber applied to the holes to provide a tight fit between the Stainless bars and iron posts.