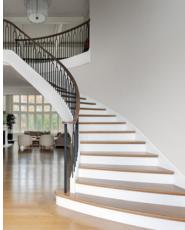

### Best Curved Stairway - Modern

**Aesthetic Value:** pleasing.

Stair Safety:

**Quality of Workmanship:** stair.

**Technical Challenge:** challenge.

### 2022 ENTRANT

The lines and curves provide a very dynamic shape that flows very gracefully. Contrasting materials are interesting and

This massive rail has a very graspable shape. Rise run ratio is comfortable and safe to walk.

No kinks or bumps in the flowing mahogany handrail. Rail joints are perfect and plaster work matched the quality of the

The engineering and fabrication of the steel structure was amazing. No field welding done. It was all bolted in a steel stave design. Getting the rail just right was an installation