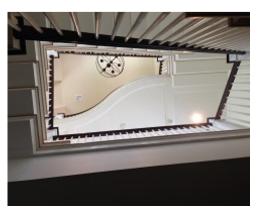

# Entry 26

**Aesthetic Value:** 

Stair Safety:

**Quality of Workmanship:** Every part was custom made in our shop with great effort to select the best grain pattern and color match within each component. The wreathed rail components flowed into our patented rail design.

**Technical Challenge:** Designing the "stacked boxes" to fit within the floor to floor height so it looks as though the house was built around the stair and not the stair around the house.

# Best Straight Stairway -Traditional

The client gave me total control over the design of the stair. After I reviewed the interior designs for the rest of the house, I decided that a stacked box design would be the best option.