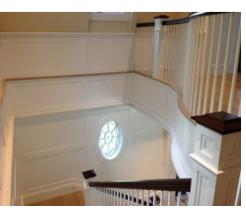

# Entry 26

**Aesthetic Value:** 

Stair Safety:

**Quality of Workmanship:** Every part was custom made in our shop with great effort to select the best grain pattern and color match within each component. The wreathed rail components flowed into our patented rail design.

**Technical Challenge:** Designing the "stacked boxes" to fit within the floor to floor height so it looks as though the house was built around the stair and not the stair around the house.