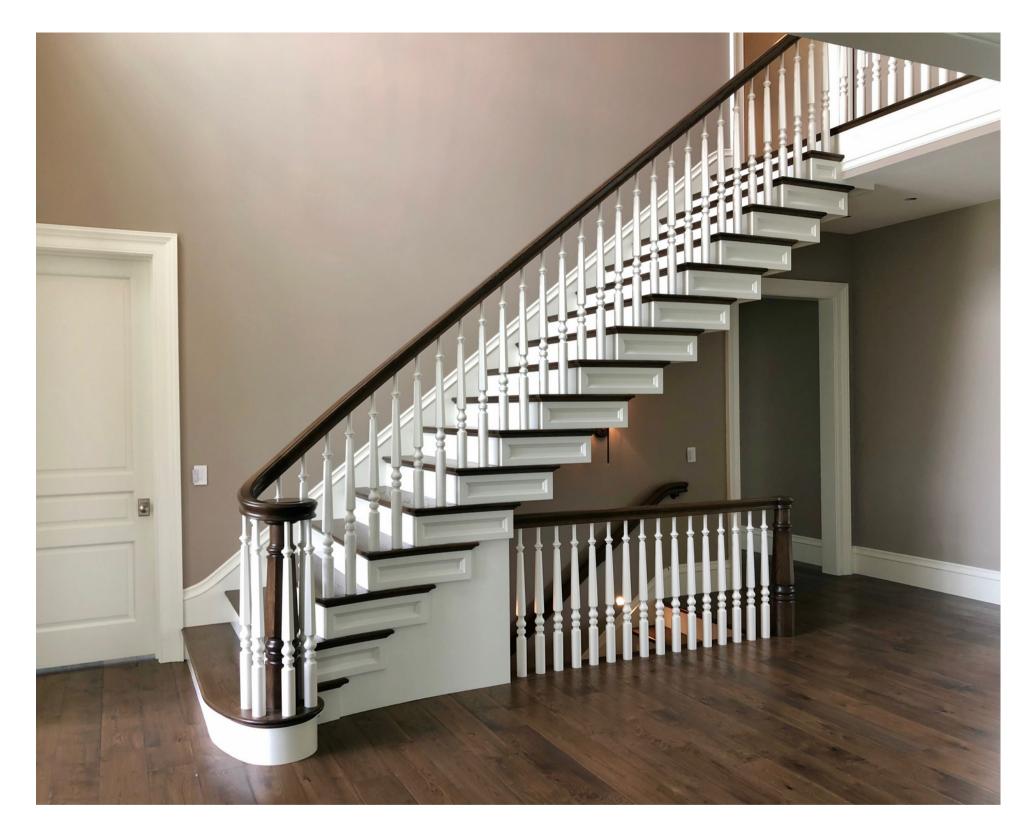

# Entry 27

**Aesthetic Value:** This unique design provided a once of a kind stair.

Stair Safety: stair.

**Quality of Workmanship:** Every detail was a custom design and executed in our shop.

**Technical Challenge:** Providing a stair that had as much detail on the under side as it did on the top side.

# Best Straight Stairway -Traditional

Stair flows well with a deeper run than typical residential

NOTE: Entry met the code as enforced in the local jurisdiction.

Entry 28

**Aesthetic Value:** Wood lambs tongues - New profile rail we created