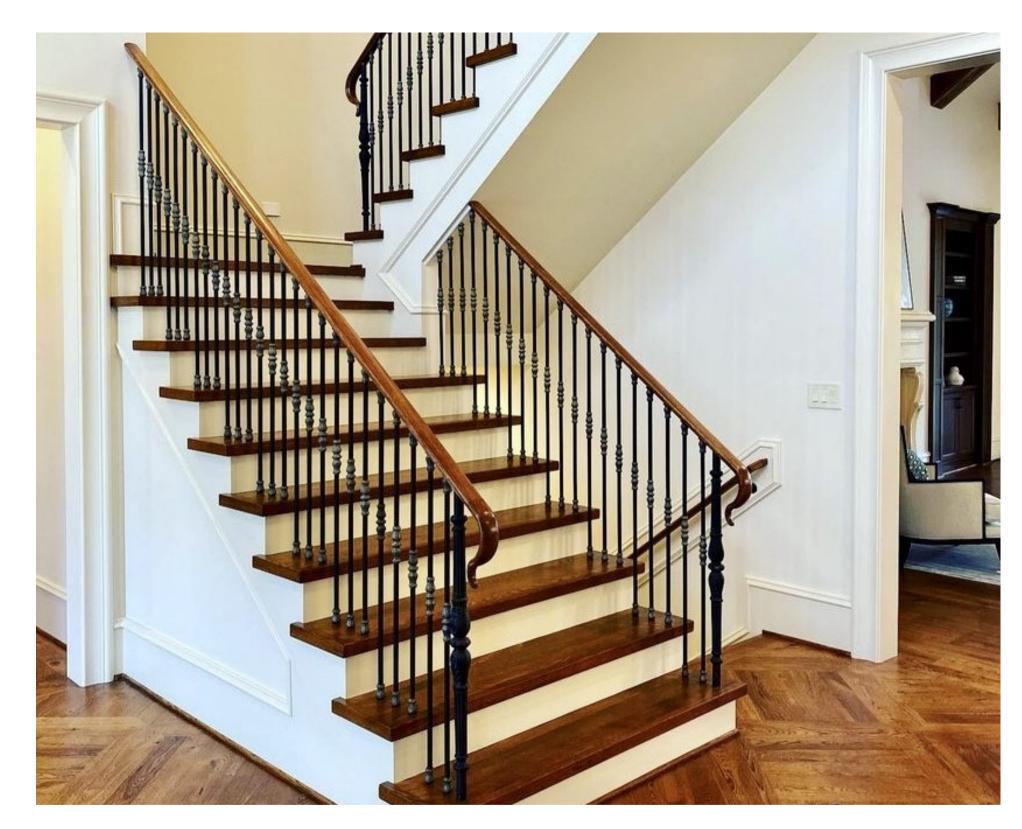

# Best Straight Stairway -Traditional

Stair flows well with a deeper run than typical residential

NOTE: Entry met the code as enforced in the local jurisdiction.

Entry 28

**Aesthetic Value:** Wood lambs tongues - New profile rail we created

# Best Straight Stairway -Traditional

All Stair safety was with 2018 IRC Code

White oak square treads, metal balusters with iron newel post and carved lamb tongue at all ends of newel post.

Over the post rail system Installing metal balusters and newel