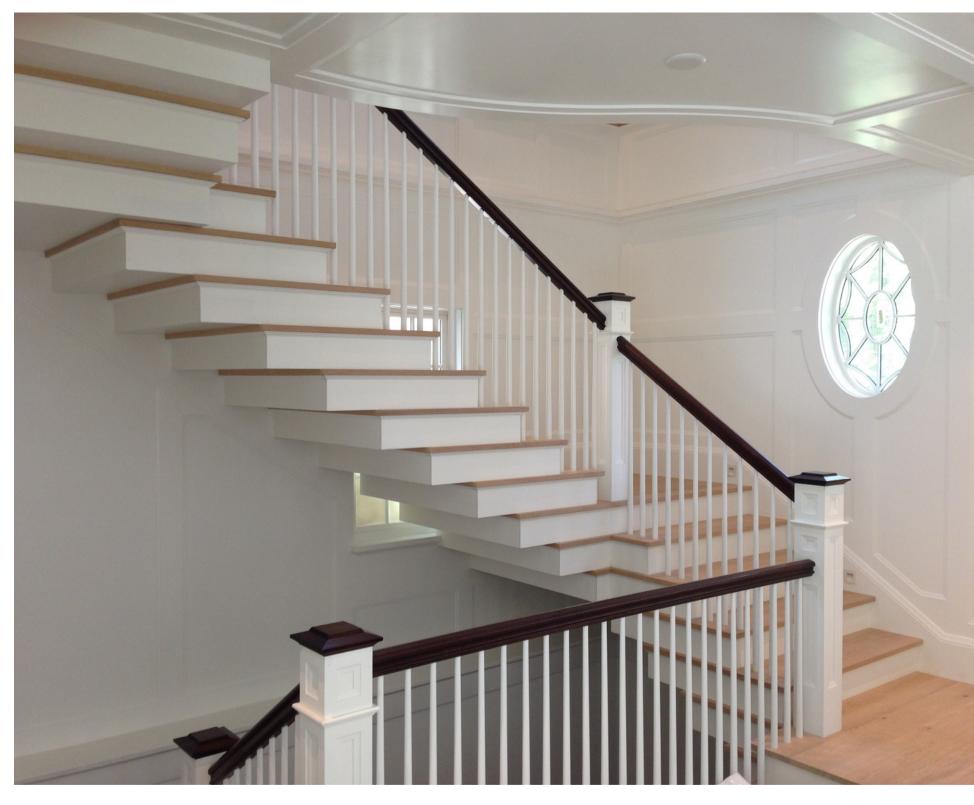

# Entry 26

**Aesthetic Value:** 

Stair Safety:

**Quality of Workmanship:** Every part was custom made in our shop with great effort to select the best grain pattern and color match within each component. The wreathed rail components flowed into our patented rail design.

**Technical Challenge:** Designing the "stacked boxes" to fit within the floor to floor height so it looks as though the house was built around the stair and not the stair around the house.

# Best Straight Stairway -Traditional

The client gave me total control over the design of the stair. After I reviewed the interior designs for the rest of the house, I decided that a stacked box design would be the best option.