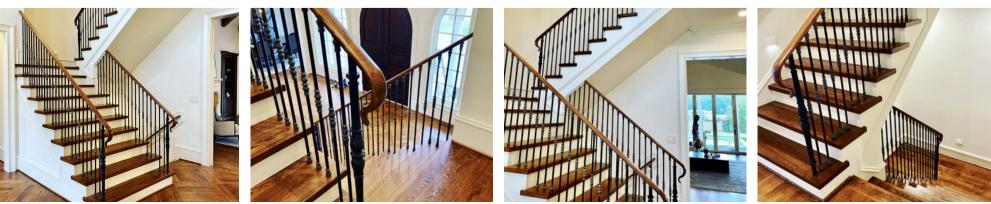

# Best Straight Stairway -Traditional

Stair flows well with a deeper run than typical residential

NOTE: Entry met the code as enforced in the local jurisdiction.

Entry 28

**Aesthetic Value:** Wood lambs tongues - New profile rail we created

# Best Straight Stairway -Traditional

All Stair safety was with 2018 IRC Code

White oak square treads, metal balusters with iron newel post and carved lamb tongue at all ends of newel post.

Over the post rail system Installing metal balusters and newel