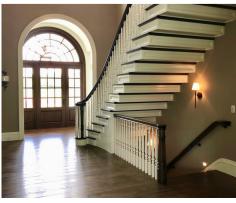

# Entry 26

**Aesthetic Value:** 

Stair Safety:

**Quality of Workmanship:** Every part was custom made in our shop with great effort to select the best grain pattern and color match within each component. The wreathed rail components flowed into our patented rail design.

**Technical Challenge:** Designing the "stacked boxes" to fit within the floor to floor height so it looks as though the house was built around the stair and not the stair around the house.

# Best Straight Stairway -Traditional

The client gave me total control over the design of the stair. After I reviewed the interior designs for the rest of the house, I decided that a stacked box design would be the best option.